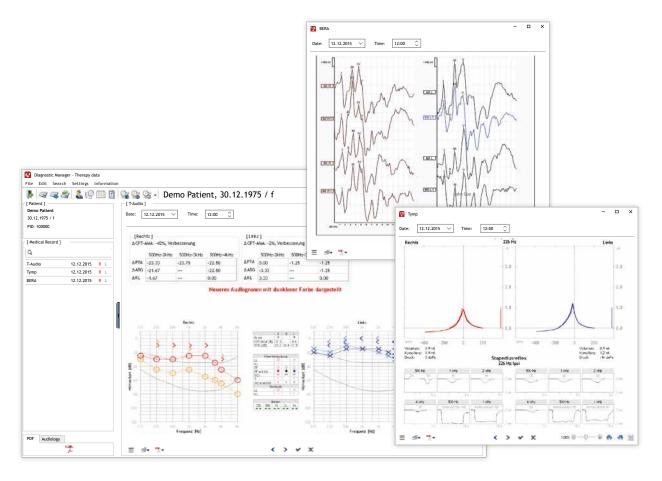

s



# The perfect assistant for the management of your examination findings

Diagnostic Manager is a database program that has been specifically designed for use by specialist ENT practices and hospitals; it allows the results of various diagnostic procedures to be viewed and saved. You can easily and rapidly load the required information at all workstations and also print these as necessary.

Diagnostic Manager has been developed in collaboration with leading manufacturers of

ENT-related devices. The know-how gained by INNOFORCE with the aid of its successful database program ENTstatistics, that has been in use since 2006, is the basis of the program. It utilises the powerful MS SQL server technology that is approved for use and also widely employed in medical practices and hospitals.



Simultaneous presentation of different findings

## **Optimal integration**

#### Integration in practice software systems

By means of a GDT interface, Diagnostic Manager can be readily incorporated in existing practice programs (such as Turbomed, Medistar and others). You can thus continue to use your practice program to access the required results and display them.

#### Migration of existing data

In addition to interfaces that make possible the prospective documentation of results, INNOFORCE also offers data migration services, for example, for audiogram results from existing databases.

#### The benefits in brief

- One single database for all ENT examination results
- Simple documentation of your diagnostic findings
- Easy access to data from all workstations connected to your net