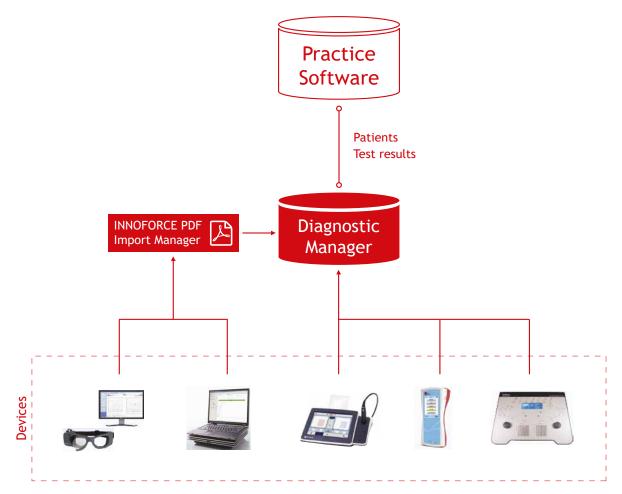

Integration in practice environment

#### Integration in practice software systems

By means of a GDT interface, Diagnostic Manager can be readily incorporated in existing practice programs (such as Turbomed, Medistar and others). You can thus continue to use your practice program to access the required results and display them.

#### Migration of existing data

In addition to interfaces that make possible the prospective documentation of results, INNOFORCE also offers data migration services, for example, for audiogram results from existing databases.